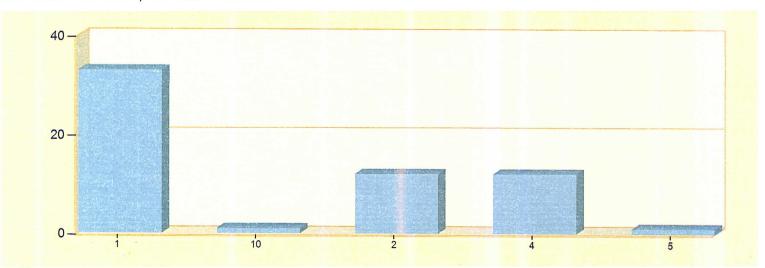

## Incident Type Count per Zone for Date Range

Start Date: 04/01/2020 | End Date: 04/30/2020

| ZONES       | INCIDENT TYPE                                          | COUNT |
|-------------|--------------------------------------------------------|-------|
| I - Criders | ville                                                  |       |
|             | 113 - Cooking fire, confined to container              | 1     |
|             | 321 - EMS call, excluding vehicle accident with injury | 28    |
|             | 440 - Electrical wiring/equipment problem, other       | 1     |
|             | 651 - Smoke scare, odor of smoke                       | 1     |
|             | 731 - Sprinkler activation due to malfunction          | 1     |
|             | 745 - Alarm system activation, no fire - unintentional | 1     |
|             | Total Incidents for 1 - Cridersville:                  | 33    |
| 10 - LIMA   |                                                        |       |
|             | 300 - Rescue, EMS incident, other                      | 1     |
|             | Total Incidents for 10 - LIMA:                         | 1     |
| 2 - Duchou  | iquet Twp                                              |       |
|             | 138 - Off-road vehicle or heavy equipment fire         | 1     |
|             | 171 - Cultivated grain or crop fire                    | 1     |
|             | 321 - EMS call, excluding vehicle accident with injury | 10    |
|             | Total Incidents for 2 - Duchouquet Twp.                | 12    |
| 4 - Logan   | Twp.                                                   |       |
|             |                                                        | 12    |
|             | 321 - EMS call, excluding vehicle accident with injury | 12    |

Zone information is defined on the Basic Info 3 screen of an incident. Only REVIEWED incidents included.

| ZONES | INCIDENT TYPE                                          | COUNT |
|-------|--------------------------------------------------------|-------|
|       | 321 - EMS call, excluding vehicle accident with injury | 1     |
|       | Total Incidents for 5 - Shawnee Twp                    | 1     |
|       | Total Count for all Zone:                              | 59    |