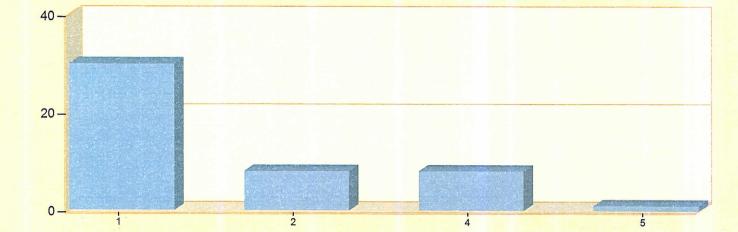

## Incident Type Count per Zone for Date Range

Start Date: 03/01/2020 | End Date: 03/31/2020

| ZONES       | INCIDENT TYPE                                          | COUNT |
|-------------|--------------------------------------------------------|-------|
| 1 - Criders | ville                                                  |       |
|             | 311 - Medical assist, assist EMS crew                  | 1     |
|             | 321 - EMS call, excluding vehicle accident with injury | 28    |
|             | 741 - Sprinkler activation, no fire - unintentional    | 1     |
|             | Total Incidents for 1 - Cridersville:                  | 30    |
| 2 - Duchou  | quet Twp                                               |       |
|             | 321 - EMS call, excluding vehicle accident with injury | 3     |
|             | 442 - Overheated motor                                 | 1     |
|             | 611 - Dispatched & cancelled en route                  | 3     |
|             | 744 - Detector activation, no fire - unintentional     | 1     |
|             | Total Incidents for 2 - Duchouquet Twp.                | 8     |
| 4 - Logan   | Тwp.                                                   |       |
|             | 321 - EMS call, excluding vehicle accident with injury | 6     |
|             | 322 - Motor vehicle accident with injuries             | 1     |
|             | 500 - Service Call, other                              | 1     |
|             | Total Incidents for 4 - Logan Twp                      | 8     |
| 5 - Shawne  | e Twp.                                                 |       |
|             | 321 - EMS call, excluding vehicle accident with injury | 1     |
|             | Total Incidents for 5 - Shawnee Twp                    | 1     |
| -           | Total Count for all Zone:                              | 47    |