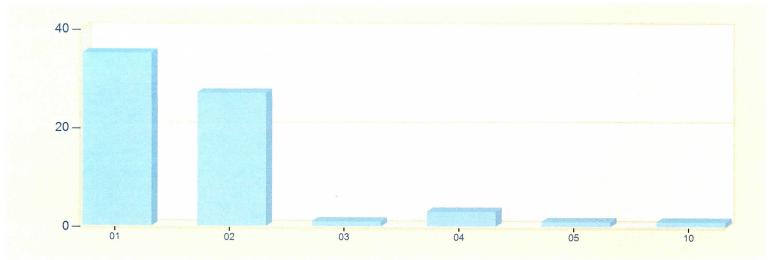

## Incident Type Count per Zone for Date Range

Start Date: 08/01/2020 | End Date: 08/31/2020

| ZONES       | INCIDENT TYPE                                          | COUNT |
|-------------|--------------------------------------------------------|-------|
| 01 - Crider | sville                                                 |       |
|             | 131 - Passenger vehicle fire                           | 1     |
|             | 321 - EMS call, excluding vehicle accident with injury | 34    |
|             | Total Incidents for 01 - Cridersville:                 | 35    |
| 02 - Ducho  | uquet Twp                                              |       |
|             | 321 - EMS call, excluding vehicle accident with injury | 20    |
|             | 322 - Motor vehicle accident with injuries             | 4     |
|             | 324 - Motor vehicle accident with no injuries.         | 2     |
|             | 461 - Building or structure weakened or collapsed      | 1     |
|             | Total Incidents for 02 - Duchouquet Twp:               | 27    |
| 03 - Buckla | ind                                                    |       |
|             | 321 - EMS call, excluding vehicle accident with injury | 1     |
|             | Total Incidents for 03 - Buckland:                     | 1     |
| 04 - Logan  | Twp.                                                   |       |
|             | 321 - EMS call, excluding vehicle accident with injury | 2     |
|             | 322 - Motor vehicle accident with injuries             | 1     |
|             | Total Incidents for 04 - Logan Twp.:                   | 3     |
| 05 - Shawr  | ee Twp.                                                |       |
|             | 322 - Motor vehicle accident with injuries             | 1     |
|             | Total Incidents for 05 - Shawnee Twp.:                 | 1     |
| 10 - LIMA   |                                                        |       |

Zone information is defined on the Basic Info 3 screen of an incident. Only REVIEWED incidents included.

| ZONES | INCIDENT TYPE                                          | COUNT |
|-------|--------------------------------------------------------|-------|
|       | 321 - EMS call, excluding vehicle accident with injury | 1     |
|       | Total Incidents for 10 - LIMA:                         | 1     |
|       | Total Count for all Zone:                              | 68    |