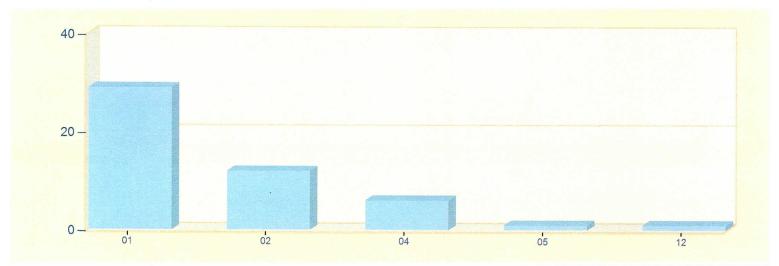

## Incident Type Count per Zone for Date Range

Start Date: 05/01/2020 | End Date: 05/31/2020

| ZONES       | INCIDENT TYPE                                          | COUNT |  |  |
|-------------|--------------------------------------------------------|-------|--|--|
| 01 - Crider | sville                                                 |       |  |  |
|             | 140 - Natural vegetation fire, other                   | 1     |  |  |
|             | 321 - EMS call, excluding vehicle accident with injury |       |  |  |
|             | 461 - Building or structure weakened or collapsed      |       |  |  |
|             | 554 - Assist invalid                                   | 1     |  |  |
|             | 661 - EMS call, party transported by non-fire agency   | 1     |  |  |
|             | 745 - Alarm system activation, no fire - unintentional | 1     |  |  |
|             | Total Incidents for 01 - Cridersville:                 | 29    |  |  |
| 02 - Ducho  | ouquet Twp                                             |       |  |  |
|             | 321 - EMS call, excluding vehicle accident with injury | 7     |  |  |
|             | 322 - Motor vehicle accident with injuries             | 5     |  |  |
|             | Total Incidents for 02 - Duchouquet Twp.               | 12    |  |  |
| 04 - Logan  | Twp.                                                   |       |  |  |
|             | 321 - EMS call, excluding vehicle accident with injury | 4     |  |  |
|             | 322 - Motor vehicle accident with injuries             | 2     |  |  |
|             | Total Incidents for 04 - Logan Twp                     | 6     |  |  |
| 05 - Shawr  | nee Twp.                                               |       |  |  |
|             | 111 - Building fire                                    | 1     |  |  |
|             | Total Incidents for 05 - Shawnee Twp                   | 1     |  |  |

Zone information is defined on the Basic Info 3 screen of an incident. Only REVIEWED incidents included.

| ONES |                     | INCIDENT TYPE                       | COUNT |
|------|---------------------|-------------------------------------|-------|
|      | 111 - Building fire |                                     | 1     |
|      |                     | Total Incidents for 12 - St. Johns: | 1     |
|      |                     | Total Count for all Zone:           | 49    |