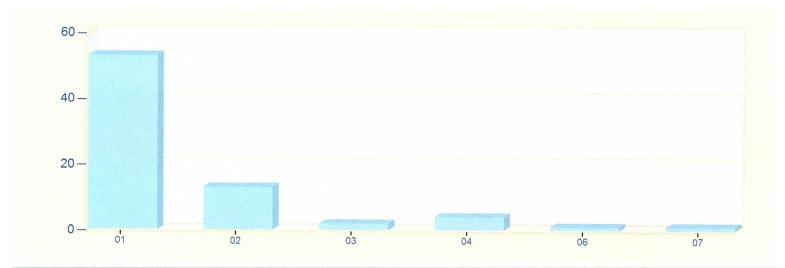

## Incident Type Count per Zone for Date Range

Start Date: 10/01/2020 | End Date: 10/31/2020

| ZONES       | INCIDENT TYPE                                            | COUNT |
|-------------|----------------------------------------------------------|-------|
| 01 - Crider | sville                                                   |       |
|             | 320 - Emergency medical service, other                   | 1     |
|             | 321 - EMS call, excluding vehicle accident with injury   | 45    |
|             | 412 - Gas leak (natural gas or LPG)                      | 1     |
|             | 500 - Service Call, other                                | 1     |
|             | 550 - Public service assistance, other                   | 1     |
|             | 611 - Dispatched & cancelled en route                    | 1     |
|             | 735 - Alarm system sounded due to malfunction            | 2     |
|             | 743 - Smoke detector activation, no fire - unintentional | 1     |
|             | Total Incidents for 01 - Cridersville:                   | 53    |
| 2 - Ducho   | uquet Twp                                                |       |
|             | 138 - Off-road vehicle or heavy equipment fire           | 1     |
|             | 321 - EMS call, excluding vehicle accident with injury   | 8     |
|             | 322 - Motor vehicle accident with injuries               | 1     |
|             | 350 - Extrication, rescue, other                         | 1     |
|             | 412 - Gas leak (natural gas or LPG)                      | 1     |
|             | 611 - Dispatched & cancelled en route                    | 1     |
|             | Total Incidents for 02 - Duchouquet Twp:                 | 13    |
| 3 - Buckla  | nd                                                       |       |
|             | 321 - EMS call, excluding vehicle accident with injury   | 2     |
|             | Total Incidents for 03 - Buckland:                       | 2     |

Zone information is defined on the Basic Info 3 screen of an incident. Only REVIEWED incidents included.

| ZONES      | INCIDENT TYPE                                          | COUNT |
|------------|--------------------------------------------------------|-------|
| 04 - Logai | 1 Twp.                                                 |       |
|            | 321 - EMS call, excluding vehicle accident with injury | 3     |
|            | 322 - Motor vehicle accident with injuries             | 1     |
|            | Total Incidents for 04 - Logan Twp.:                   | 4     |
| 06 - Wapa  | koneta                                                 |       |
|            | 321 - EMS call, excluding vehicle accident with injury | 1     |
|            | Total Incidents for 06 - Wapakoneta:                   | 1     |
| 07 - Uniop | oolis                                                  |       |
|            | 321 - EMS call, excluding vehicle accident with injury | 1     |
|            | Total Incidents for 07 - Uniopolis:                    | 1     |
|            | Total Count for all Zone:                              | 74    |