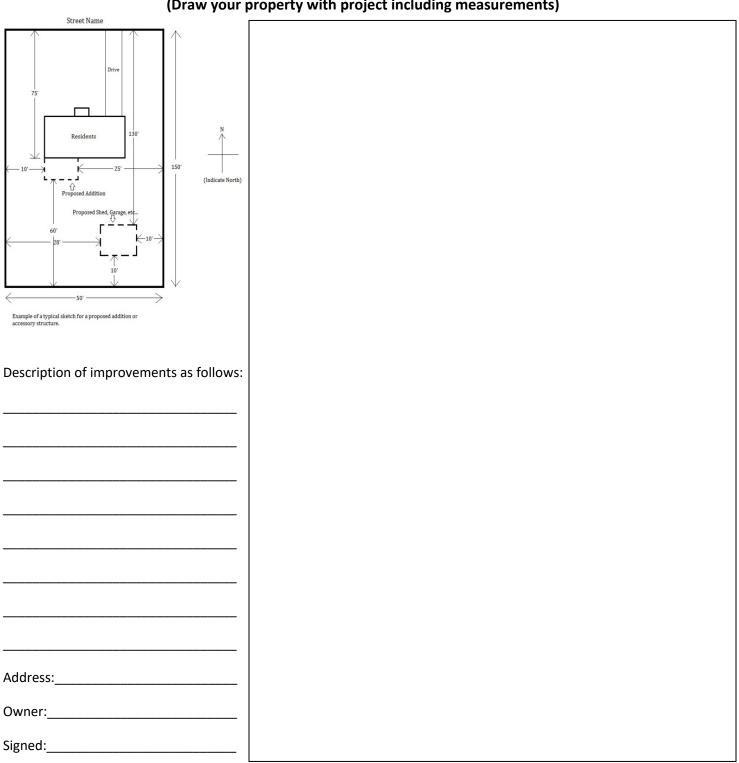

#### Permittee:

Please complete the following information as it pertains to your project with an attached drawing of your project showing your property lines, current structures, and where you plan to build or construct your project. Measurements of the proposed project MUST BE INCLUDED. Measurements can include but not limited to; setback measurements, structure measurements, etc... Provide as much detail as possible. A hand drawn sketch is fine for residential districts, furthermore, R-2 and R-3 zoned districts must include detailed building plans and site plans unless authorized by the zoning inspector. Other zoned districts are required more detailed building plans and site plans unless authorized by the zoning inspector. Incomplete permits or permits with not enough information may be denied or not accepted.

## **Sketch Layout**

### (Draw your property with project including measurements)

Date:\_\_\_\_\_