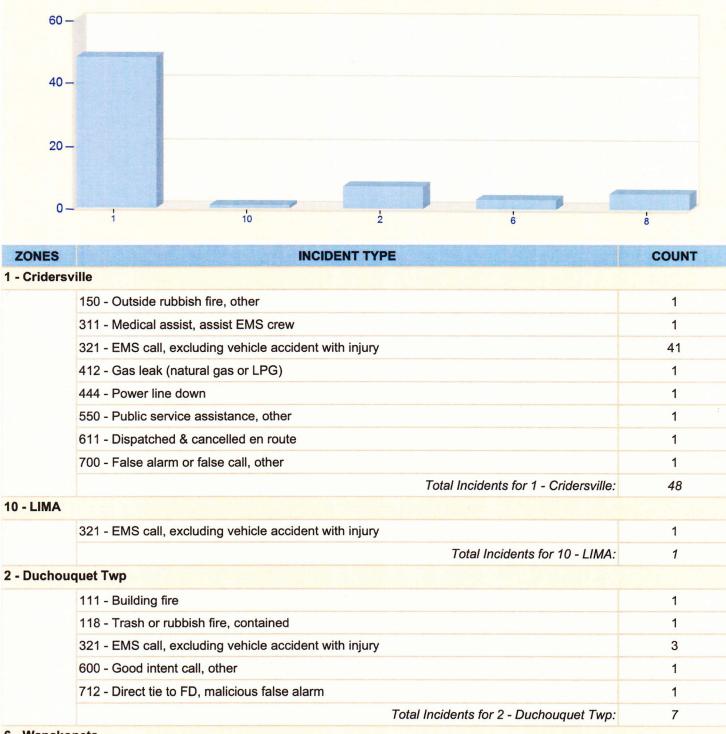

## **Cridersville Fire Department**

Cridersville, OH

This report was generated on 9/2/2013 2:48:31 PM

## Incident Type Count per Zone for Date Range

Start Date: 08/01/2013 | End Date: 08/31/2013

## 6 - Wapakoneta

Zone information is defined on the Basic Info 3 screen of an incident. Only REVIEWED incidents included.

| ZONES       | INCIDENT TYPE                                          | COUNT |
|-------------|--------------------------------------------------------|-------|
|             | 321 - EMS call, excluding vehicle accident with injury | 1     |
|             | 571 - Cover assignment, standby, moveup                | 2     |
|             | Total Incidents for 6 - Wapakoneta:                    | 3     |
| B - Perry T | wp.                                                    |       |
|             | 321 - EMS call, excluding vehicle accident with injury | 5     |
|             | Total Incidents for 8 - Perry Twp.:                    | 5     |
|             | Total Count for all Zone:                              | 64    |