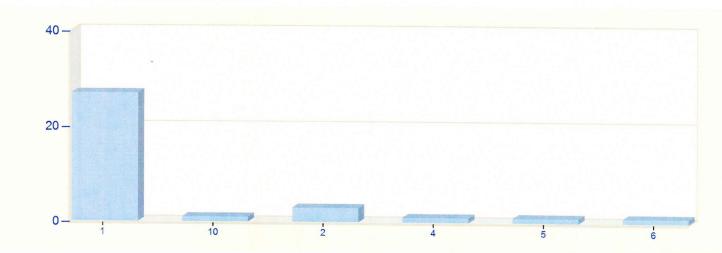

## **Cridersville Fire Department**

Cridersville, OH

This report was generated on 12/8/2013 5:59:30 PM

Start Date: 11/01/2013 | End Date: 11/30/2013

| ZONES       | INCIDENT TYPE                                          | COUNT |
|-------------|--------------------------------------------------------|-------|
| 1 - Criders | sville                                                 |       |
|             | 321 - EMS call, excluding vehicle accident with injury | 23    |
|             | 324 - Motor vehicle accident with no injuries.         | 1     |
|             | 381 - Rescue or EMS standby                            | 1     |
|             | 412 - Gas leak (natural gas or LPG)                    | 1     |
|             | 550 - Public service assistance, other                 | 1     |
|             | Total Incidents for 1 - Cridersville:                  | 27    |
| 10 - LIMA   |                                                        |       |
|             | 553 - Public service                                   | 1     |
|             | Total Incidents for 10 - LIMA:                         | 1     |
| 2 - Ducho   | uquet Twp                                              |       |
|             | 321 - EMS call, excluding vehicle accident with injury | 2     |
|             | 322 - Motor vehicle accident with injuries             | 1     |
|             | Total Incidents for 2 - Duchouquet Twp:                | 3     |
| 4 - Logan   | Twp.                                                   |       |
|             | 322 - Motor vehicle accident with injuries             | 1     |
|             | Total Incidents for 4 - Logan Twp.:                    | 1     |
| 5 - Shawn   | ee Twp.                                                |       |
|             | 111 - Building fire                                    | 1     |
|             | Total Incidents for 5 - Shawnee Twp.:                  | 1     |
| 6 - Wapak   | oneta                                                  |       |

Zone information is defined on the Basic Info 3 screen of an incident. Only REVIEWED incidents included.

| ZONES | INCIDENT TYPE                                          | COUNT |
|-------|--------------------------------------------------------|-------|
|       | 321 - EMS call, excluding vehicle accident with injury | 1     |
|       | Total Incidents for 6 - Wapakoneta:                    | 1     |
|       | Total Count for all Zone:                              | 34    |