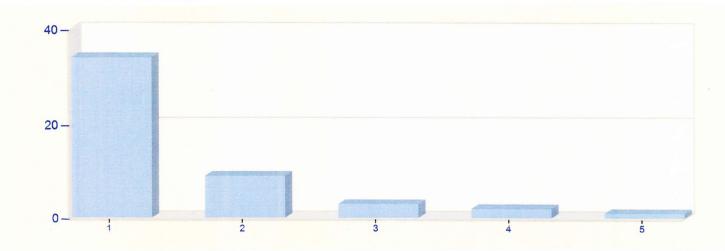

## Incident Type Count per Zone for Date Range

Start Date: 04/01/2013 | End Date: 04/30/2013

| ZONES       | INCIDENT TYPE                                          | COUNT |
|-------------|--------------------------------------------------------|-------|
| 1 - Criders | ville                                                  |       |
|             | 118 - Trash or rubbish fire, contained                 | 1     |
|             | 121 - Fire in mobile home used as fixed residence      | 1     |
|             | 131 - Passenger vehicle fire                           | 1     |
|             | 137 - Camper or recreational vehicle (RV) fire         | 1     |
|             | 321 - EMS call, excluding vehicle accident with injury | 25    |
|             | 322 - Motor vehicle accident with injuries             | 1     |
|             | 400 - Hazardous condition, other                       | 1     |
|             | 721 - Bomb scare - no bomb                             | 1     |
|             | 735 - Alarm system sounded due to malfunction          | 1     |
|             | 736 - CO detector activation due to malfunction        | 1     |
|             | Total Incidents for 1 - Cridersville:                  | 34    |
| 2 - Duchou  | quet Twp                                               |       |
|             | 111 - Building fire                                    | 2     |
|             | 118 - Trash or rubbish fire, contained                 | 1     |
|             | 321 - EMS call, excluding vehicle accident with injury | 5     |
|             | 322 - Motor vehicle accident with injuries             | 1     |
|             | Total Incidents for 2 - Duchouquet Twp:                | 9     |
| 3 - Bucklaı | nd                                                     |       |
|             | 321 - EMS call, excluding vehicle accident with injury | 3     |
|             | Total Incidents for 3 - Buckland:                      | 3     |

Zone information is defined on the Basic Info 3 screen of an incident. Only REVIEWED incidents included.

| ZONES     | INCIDENT TYPE                                          | COUNT |
|-----------|--------------------------------------------------------|-------|
| 4 - Logan | Twp.                                                   |       |
|           | 141 - Forest, woods or wildland fire                   | 1     |
|           | 321 - EMS call, excluding vehicle accident with injury | 1     |
|           | Total Incidents for 4 - Logan Twp.:                    | 2     |
| 5 - Shawn | ee Twp.                                                |       |
|           | 321 - EMS call, excluding vehicle accident with injury | 1     |
|           | Total Incidents for 5 - Shawnee Twp.:                  | 1     |
|           | Total Count for all Zone:                              | 49    |